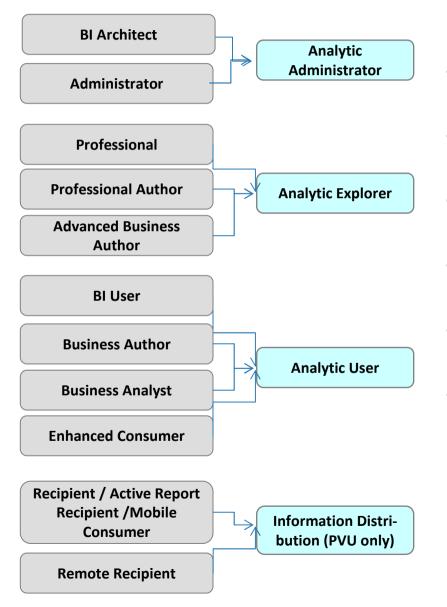

## **Analytics for Everyone**

| License                                       | Capabilities                                                                                                                                                                                                                                  | Benefits                                                                                                                                                                                                |
|-----------------------------------------------|-----------------------------------------------------------------------------------------------------------------------------------------------------------------------------------------------------------------------------------------------|---------------------------------------------------------------------------------------------------------------------------------------------------------------------------------------------------------|
| Forward Looking<br>Analytics<br>Administrator | <ul> <li>All Analytics Administrator capability PLUS:</li> <li>SPSS Modeler Client</li> <li>TM1 Cubes</li> </ul>                                                                                                                              | <ul> <li>Predictive infused BI reports and<br/>dashboards</li> </ul>                                                                                                                                    |
| Analytics<br>Administrator                    | <ul> <li>All Analytics Explorer capability PLUS:</li> <li>Full Administration &amp; Deployment</li> <li>Develop with full APIs</li> </ul>                                                                                                     | <ul><li>Simplified Management</li><li>Embedded Analytics</li></ul>                                                                                                                                      |
| Analytics Explorer                            | <ul> <li>All Analytics User Capability PLUS:</li> <li>Perform Multidimensional AND Relational modeling</li> <li>Write-back to TM1 cubes</li> <li>Leverage Excel for Analysis</li> </ul>                                                       | <ul> <li>Leverage corporate AND personal data sources</li> <li>Perform what-if analysis and scenario modeling</li> <li>Conduct analysis directly in Microsoft Excel based on BI and TM1 data</li> </ul> |
| Analytics User                                | <ul> <li>All Information Distribution capability PLUS:</li> <li>Perform fast Ad-Hoc Analysis</li> <li>Assemble &amp; Embed Dashboards</li> <li>Author the complete spectrum of reports</li> <li>Leverage extensible visualizations</li> </ul> | <ul> <li>Assemble information to support decision making</li> <li>Author content to share with others</li> <li>Consume content anywhere</li> <li>Work disconnected</li> </ul>                           |
| Information<br>Distribution                   | <ul> <li>Receive Scheduled Reports</li> <li>Use Mobile App</li> <li>Interact with Active Reports</li> </ul>                                                                                                                                   | <ul> <li>Access reports from mobile devices</li> <li>Distribute content to large groups of individuals</li> </ul>                                                                                       |